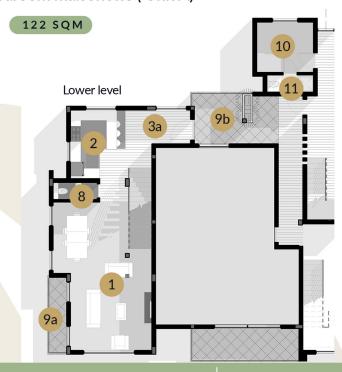

# 2 bedroom maisonette (Unit A)

94 SQM 10 11 Upper level 3b

- Living room
- 41 sqm
- 2 Kitchen
- 10 sqm
- Lobby a and b 3
  - Master's Bedroom

- 15/10 sqm
- 28 sqm
- Master's Bathroom 6 sqm
- Bedroom 6
- 20 sqm
- **Bathroom** 7 6 sqm Guest toilet 3 sqm 8
- Terrace a,b and c 5/15/5 sqm
- BQ 10
- 10 sqm
- 11 BQ bathroom
- 3 sqm