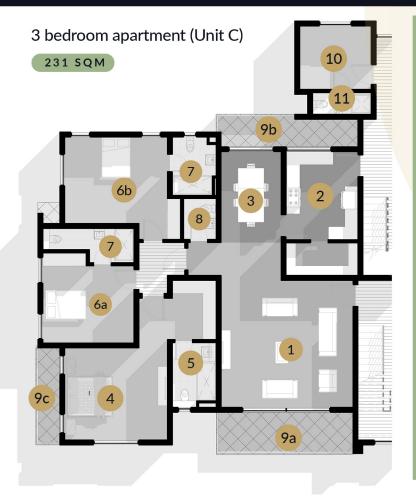

#### FLOOR PLANS

| 1  | Living room       | 43 sqm     |
|----|-------------------|------------|
| 2  | Kitchen           | 14 sqm     |
| 3  | Dining            | 12 sqm     |
| 4  | Master's Bedroom  | 29 sqm     |
| 5  | Master's Bathroom | 6 sqm      |
| 6  | Bedroom a and b   | 16/21 sqm  |
| 7  | Bathroom          | 5 sqm      |
| 8  | Guest toilet      | 3 sqm      |
| 9  | Terrace a,b and c | 12/9/5 sqm |
| 10 | BQ                | 10 sqm     |
| 11 | BQ bathroom       | 3 sqm      |
| 12 | Pantry            | 5 sqm      |