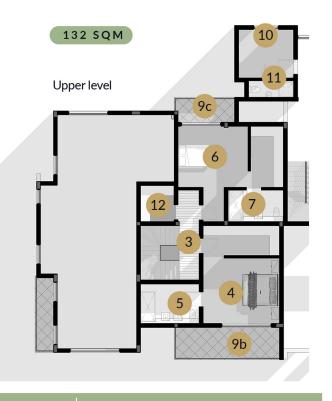

#### FLOOR PLANS

| 1  | Living room       | 43 sqm     |
|----|-------------------|------------|
| 2  | Kitchen           | 14 sqm     |
| 3  | Dining            | 12 sqm     |
| 4  | Master's Bedroom  | 29 sqm     |
| 5  | Master's Bathroom | 6 sqm      |
| 6  | Bedroom a and b   | 16/21 sqm  |
| 7  | Bathroom          | 5 sqm      |
| 8  | Guest toilet      | 3 sqm      |
| 9  | Terrace a,b and c | 12/9/5 sqm |
| 10 | BQ                | 10 sqm     |
| 11 | BQ bathroom       | 3 sqm      |
| 12 | Pantry            | 5 sqm      |

# 2 bedroom maisonette (Unit B)

| 1 Living room 53 | 3 S | p | Ì |
|------------------|-----|---|---|
|------------------|-----|---|---|

2 Kitchen & dining 10 sqm

3 Lobby 4 sqm

Master's Bedroom 26 sqm 4

5 Master's Bathroom 8 sqm

6 Bedroom 25 sqm

7 **Bathroom** 6 sqm

Guest toilet 5 sqm 8

9 Terrace a, b and c 12 sqm

10 BQ 10 sqm

11 BQ bathroom 3 sqm

12 Pantry 4 sqm