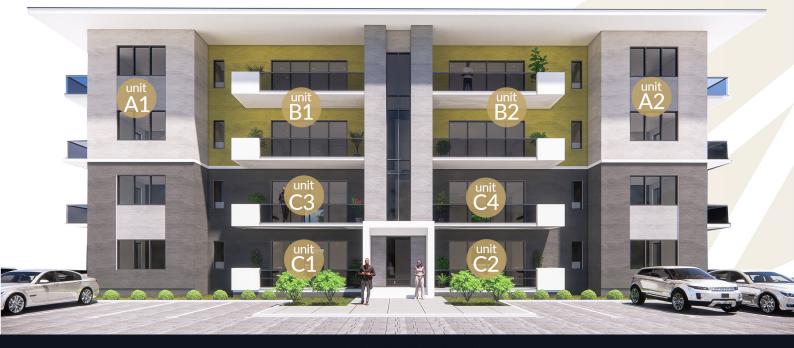

#### FLOOR PLANS

| 1  | Living room       | 43 sqm     |
|----|-------------------|------------|
| 2  | Kitchen           | 14 sqm     |
| 3  | Dining            | 12 sqm     |
| 4  | Master's Bedroom  | 29 sqm     |
| 5  | Master's Bathroom | 6 sqm      |
| 6  | Bedroom a and b   | 16/21 sqm  |
| 7  | Bathroom          | 5 sqm      |
| 8  | Guest toilet      | 3 sqm      |
| 9  | Terrace a,b and c | 12/9/5 sqm |
| 10 | BQ                | 10 sqm     |
| 11 | BQ bathroom       | 3 sqm      |
| 12 | Pantry            | 5 sqm      |

# 2 bedroom maisonette (Unit A)

94 SQM 10 11 Upper level 3b

- Living room
- 41 sqm
- 2 Kitchen
- 10 sqm
- Lobby a and b 3
  - Master's Bedroom

- 15/10 sqm
- 28 sqm
- Master's Bathroom 6 sqm
- Bedroom 6
- 20 sqm
- **Bathroom** 7 6 sqm Guest toilet 3 sqm 8
- Terrace a,b and c 5/15/5 sqm
- BQ 10
- 10 sqm
- 11 BQ bathroom
- 3 sqm

# 2 bedroom maisonette (Unit B)

| 1 Living room 53 | 3 S | p | Ì |
|------------------|-----|---|---|
|------------------|-----|---|---|

2 Kitchen & dining 10 sqm

3 Lobby 4 sqm

Master's Bedroom 26 sqm 4

5 Master's Bathroom 8 sqm

6 Bedroom 25 sqm

7 **Bathroom** 6 sqm

Guest toilet 5 sqm 8

9 Terrace a, b and c 12 sqm

10 BQ 10 sqm

11 BQ bathroom 3 sqm

12 Pantry 4 sqm