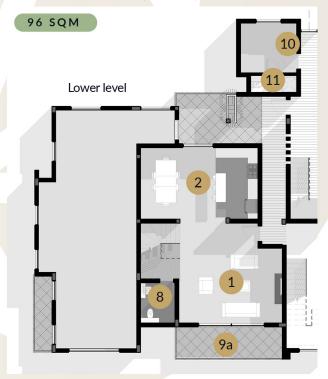

#### FLOOR PLANS

| 1  | Living room       | 43 sqm     |
|----|-------------------|------------|
| 2  | Kitchen           | 14 sqm     |
| 3  | Dining            | 12 sqm     |
| 4  | Master's Bedroom  | 29 sqm     |
| 5  | Master's Bathroom | 6 sqm      |
| 6  | Bedroom a and b   | 16/21 sqm  |
| 7  | Bathroom          | 5 sqm      |
| 8  | Guest toilet      | 3 sqm      |
| 9  | Terrace a,b and c | 12/9/5 sqm |
| 10 | BQ                | 10 sqm     |
| 11 | BQ bathroom       | 3 sqm      |
| 12 | Pantry            | 5 sqm      |

# 2 bedroom maisonette (Unit A)

94 SQM 10 11 Upper level 3b

- Living room
- 41 sqm
- 2 Kitchen
- 10 sqm
- Lobby a and b 3
  - Master's Bedroom

- 15/10 sqm
- 28 sqm
- Master's Bathroom 6 sqm
- Bedroom 6
- 20 sqm
- **Bathroom** 7 6 sqm Guest toilet 3 sqm 8
- Terrace a,b and c 5/15/5 sqm
- BQ 10
- 10 sqm
- 11 BQ bathroom
- 3 sqm