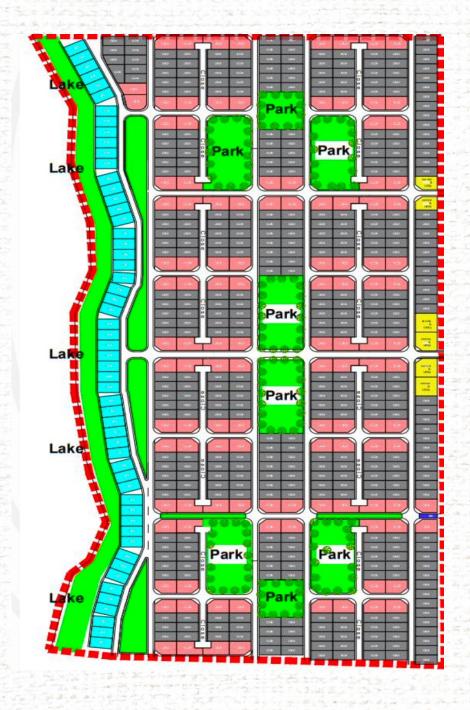

## Estate Layout and plot sizes

400

square-meters

500

square-meters

600

square-meters