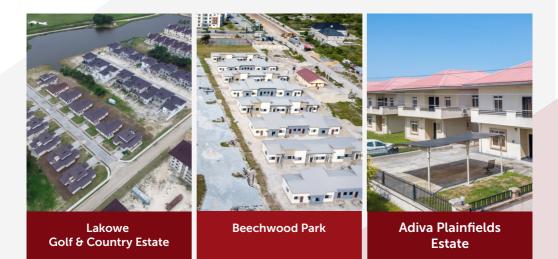

# **COMMERCIAL PLOTS AVAILABLE**

Welcome to the central commercial area of the Lagos New Town district. We have plots available for light industrial, warehousing, assembling and logistics purposes.

The commercial area plots are surrounded by notable residential estates like the Lakowe Lakes Golf and Country Estate, Beechwood Park, Beechwood Estate, Townsville Estate and Adiva Plainfields Estate. Situating your business within this area provides access to at least 5 major existing estates with over 25,000 residents.