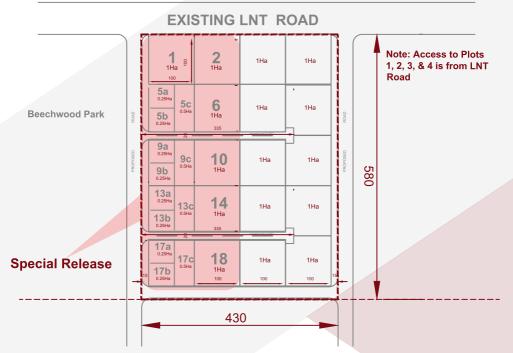

# **COMMERCIAL PLOTS AVAILABLE**

Welcome to the central commercial area of the Lagos New Town district. We have plots available for light industrial, warehousing, assembling and logistics purposes.

The commercial area plots are surrounded by notable residential estates like the Lakowe Lakes Golf and Country Estate, Beechwood Park, Beechwood Estate, Townsville Estate and Adiva Plainfields Estate. Situating your business within this area provides access to at least 5 major existing estates with over 25,000 residents.

#### **PLOT SIZES AVAILABLE**

2500sqm

5000sqm

10,000sqm

\*Initial sales will include a special release of 10 plots from the mapped out commercial area above\*