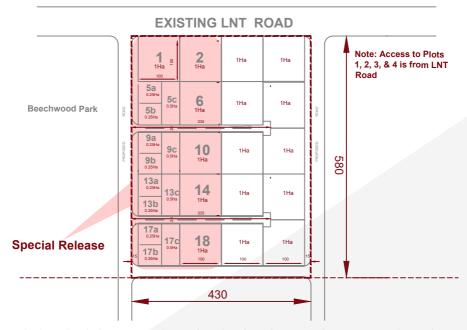

Lagos New Town is an investor's dream!

\*Initial sales will include a special release of 10 plots from the mapped out commercial area above\*