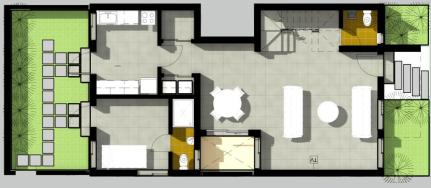

## **FLOOR PLAN**

Size: 83sqm

Corner Unit Ground Floor

Size: 84sqm

Corner Unit First Floor

Size: 81.8sqm

Middle Unit Ground Floor