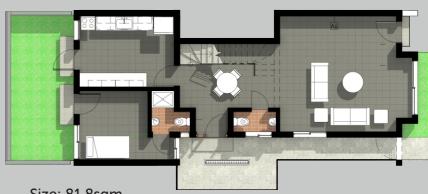

## **FLOOR PLAN**

Size: 83sqm

Corner Unit Ground Floor

Size: 84sqm

Corner Unit First Floor

Size: 81.8sqm

Middle Unit Ground Floor