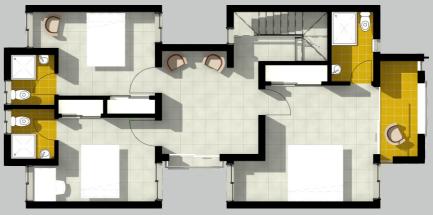

f reliability, durable structures and swift delivery of communities which has helped us sustain strong relationships spanning over 20 years and a continued trust from our customers across Africa.













In Partnership with











## **INTRODUCTION**

In the heart of Lugbe, Abuja is the true definition of urban living for those who seek a dwelling to reflect their personality and aspirations.

With authentic modern designed 3 bedroom homes, Expressview estate is designed with your security, lifestyle preferences, needs and budget at heart.

## **LOCATION**

Expressview Estate is just 15 minutes away from the airport, 20 minutes away from the Abuja city gate and 25 minutes away from the Central Business District (CBD).



## **FLOOR PLAN**



Size: 83sqm

Corner Unit Ground Floor



Size: 84sqm

Corner Unit First Floor



Size: 81.8sqm

Middle Unit Ground Floor