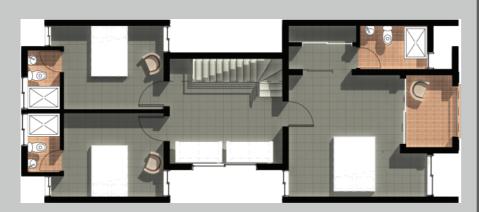

Size: 90.2sqm

Middle Unit First Floor

## **FLOOR PLAN**

Size: 83sqm

Corner Unit Ground Floor

Size: 84sqm

Corner Unit First Floor

Size: 81.8sqm

Middle Unit Ground Floor