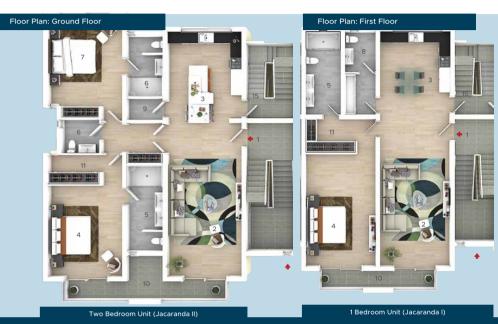

11. Walk-in closet
15. Escape Staircas
12. Maid's room
13. Courtyard

LIMITED UNITS AVAILABLE

JACARANDA BLOCK

Garden and lake views available

mage used is an artist impression. See delivery specifications for details on delive