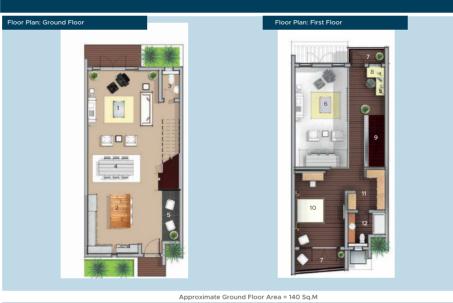

#### COVELOFTS

|  | 2. Kitchen | 6. Void over General Lounge | 10. Bedroom        |
|--|------------|-----------------------------|--------------------|
|  | 3. Tollet  | 7. Terrace                  | 11. Walk-in Closet |
|  | 4. Dining  | 8. Study                    | 12. Toilet/Bath    |
|  |            |                             |                    |