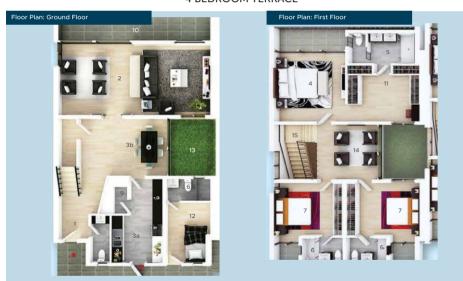

## AGAVE

#### 4 BEDROOM TERRACE

| . Stair/Entrance Lobby   | 3b. Dining                 | 7. Bedroom      | 11. Walk-in closet | 15. Escape St |
|--------------------------|----------------------------|-----------------|--------------------|---------------|
| 2. Living room           | 4. Master Bedroom          | 8. Guest toilet | 12. Maid's room    |               |
| 2b. Living room & Dining | 5. Master Bedroom Bathroom | 9.Pantry        | 13. Courtyard      |               |
| Ba. Kitchen              | 6. Bathroom and Toilet     | 10. Terrace     | 14. Family room    |               |
|                          |                            |                 |                    |               |