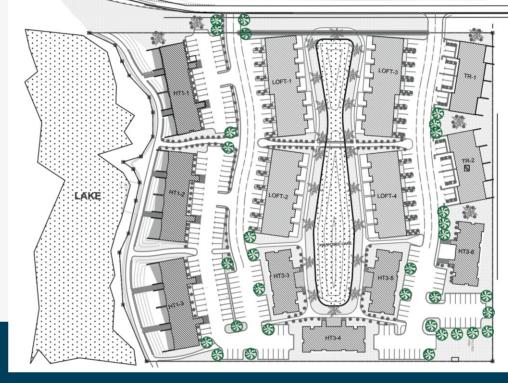

# The Cove Layout

1. Stair/Entrance Lobby 3b. D
2. Living room 4. Ma
2b. Living room & Dining 5. M
2c. Kitchen 6. Ba

3b. Dining
4. Master Bedroom
5. Master Bedroom Bathroom
6. Bathroom and Toilet

7. Bedroom 1'
8. Guest toilet 1'
9.Pantry 1:

11. Walk-in closet
15. Escape Staircas
12. Maid's room
13. Courtyard

LIMITED UNITS AVAILABLE

JACARANDA BLOCK

Garden and lake views available

mage used is an artist impression. See delivery specifications for details on delive