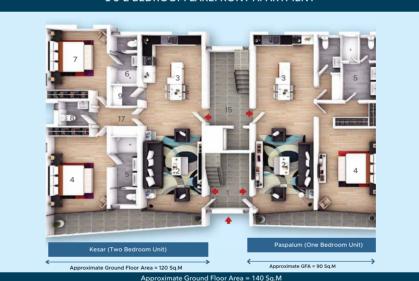

## KESAR AND PASPALUM

1 & 2 BEDROOM LAKEFRONT APARTMENT

| 1. Stair/Entrance Lobby  | 3b. Kitchen                | 6. Bathroom and Toilet | 10. Terrace        | 14. Family room       |  |  |  |  |
|--------------------------|----------------------------|------------------------|--------------------|-----------------------|--|--|--|--|
| 2. Living room           | 3c. Dining                 | 7. Bedroom             | 11. Walk-in closet | 15. Escape Staircase` |  |  |  |  |
| 2b. Living room & Dining | 4. Master Bedroom          | 8. Guest toilet        | 12. Maid's room    |                       |  |  |  |  |
| 3. Kitchen & Dining      | 5. Master Bedroom Bathroom | 9.Pantry               | 13. Courtyard      |                       |  |  |  |  |